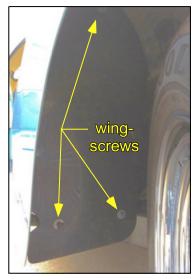

## RABUGGI Battery Access

Battery is located behind right front wheel splash shield.

- ✓ Steer wheels to right.
- ✓ Remove three wing-screws.
- ✓ Remove splash shield.
- ✓ Access battery, connectors, and mount tray.