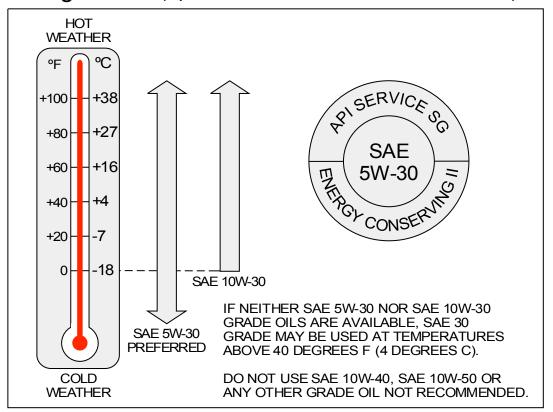

## Engine Oil (Specification for 1991 S10 Donor Vehicle)

|        |          | Crankcase Capacity    |                         |
|--------|----------|-----------------------|-------------------------|
| ENGINE | VIN CODE | Without Filter        | With Filter             |
| 2.5L   | A or E   | 3 Quarts (2.8 Liters) | 3.5 Quarts (3.3 Liters) |