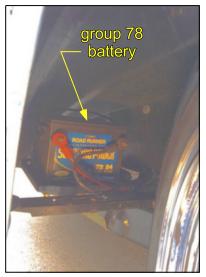

## RABUGGI Battery Access

Battery is located behind right front wheel splash shield.

- ✓ Steer wheels to right.
- ✓ Remove three wing-screws.
- ✓ Remove splash shield.
- ✓ Access battery, connectors, and mount tray.